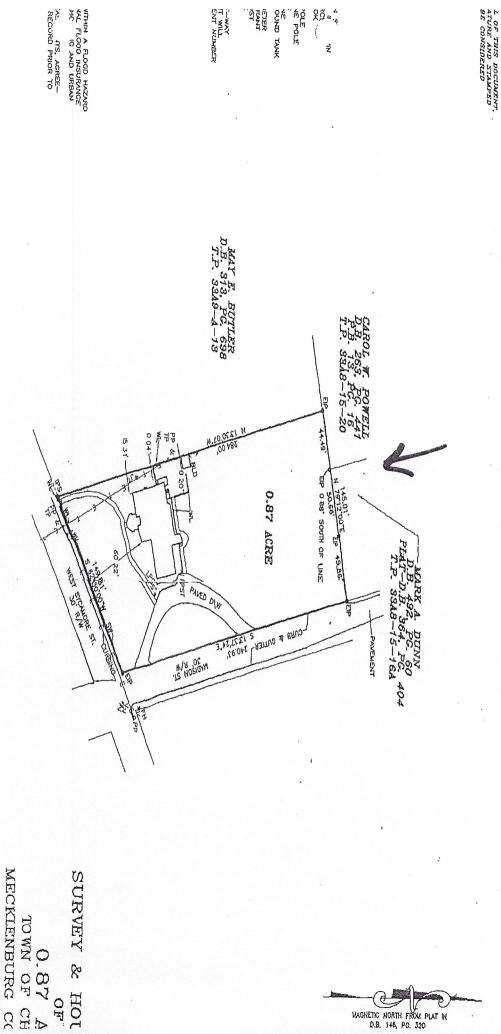

### LEGAL DESCRIPTION

All that certain lot or parcel of land located in the Town of Chase City, Mecklenburg County, Virginia, fronting on West Sycamore Street, containing 0.87 OF AN ACRE, more or less, being shown and described on a Plat prepared by Crutchfield & Associates, Inc.; said Plat being dated September 4, 2002, of record in the Office of the Clerk of the Circuit Court of Mecklenburg County, Virginia, in Plat Cabinet 1, Slide 346, page 7, as Instrument #020006139, reference to said Plat being made for a more complete and accurate description of the property herein conveyed.

Being the same property conveyed to Nayef Abushaar by Deed dated October 18, 2022 from Michelle Deniece Washington-Askew, recorded in the Clerk's Office of the Circuit Court of Meddlenburg County, Virginia as Instrument No. 220004469.