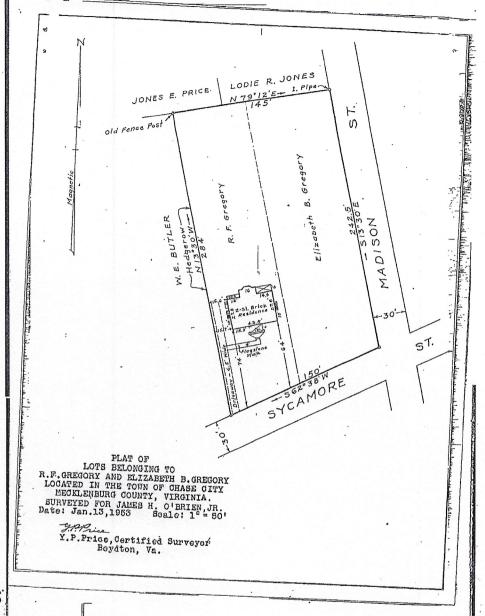

### Rezoning

Item: The planning commission members and town council members to vote on whether to rezone parcel (PRN39467) from Residential District R-1 to Residential District R-2.

### Discussion:

- 1. The property owned by Beverly K Carey is located on N Madison Street, adjacent to 22 N Madison Street. The parcel contains .26 acres that was originally part of the property located at 408 W Sycamore Street.
- 2. Ms. Beverly Carey, in her letter, states that rezoning the property to R2 will provide the opportunity for future development of single-family housing.
- 3. Mr. Nayef Abushaar, who resides at 408 W Sycamore Street, presented documentation that the property was sold to him in his purchase contract.
- 4. Mr. Nayef Abushaar has submitted a letter requesting the land stay in its original zoning until this legal matter is resolved. He has hired Charles Butts Attorney.

Dear Planning Commission,

I respectfully request a zoning change of parcel (PRN39467) from Residential District R-1 to Residential District R-2. The property sought to rezoned is located on North Madison Street, adjacent to 22 North Madison Street (PRN28722). The parcel (PRN39467) containing .26 acres was originally part of the property located at 408 West Sycamore Street (PRN21202) that is zoned Residential District R-1. The parcel (PRN39467) has road frontage of 79.60' on North Madison Street. This footage of 76.90' does not meet the minimum lot width at the setback of 100' required for Residential District R-1. The properties located directly across the road from the parcel (PRN39467), 15 North Madison Street (PRN20559) and 326 West Sycamore Street (PRN21459) are zoned Residential District R-2.

The rezoning change requested will provide the opportunity for future development of single family housing. Attached are Plat of Survey for my two parcels. I want to thank each of you for your time in considering my request. Should you have any questions, I can be contacted at 434-955-8446.