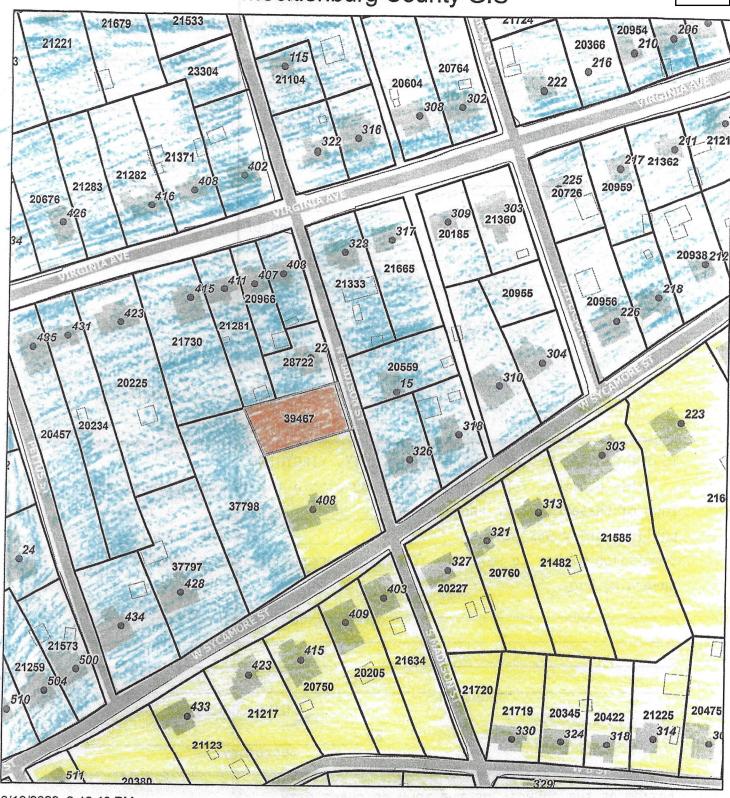

### **Urgent Meeting Items**

- 1. Rezoning Discussion for PRN39467. To be voted on by Town Council & the Planning Commission.
- 2. Rezoning application 23-02 from Beverly Carey.
- 3. Letter from Beverly Carey requesting rezoning PRN28722, from R-1 to R-2.
- 4. Mecklenburg Co Tax Information for PRN39467 Carey property.
- Opposing letter from Nayef Abushaar.
- <u>6.</u> Attorney Correspondences submitted by Nayef Abushaar from Charles Butts, Attorney at Law.
- 7. Buyer and Seller statements submitted by Nayef Abushaar.
- 8. Mecklenburg Tax Information for Nayef Abushaar.
- Abushaar's residential purchase contract
- 10. Title company information submitted by Nayef Abushaar.

### Rezoning

Item: The planning commission members and town council members to vote on whether to rezone parcel (PRN39467) from Residential District R-1 to Residential District R-2.

### Discussion:

- 1. The property owned by Beverly K Carey is located on N Madison Street, adjacent to 22 N Madison Street. The parcel contains .26 acres that was originally part of the property located at 408 W Sycamore Street.
- 2. Ms. Beverly Carey, in her letter, states that rezoning the property to R2 will provide the opportunity for future development of single-family housing.
- 3. Mr. Nayef Abushaar, who resides at 408 W Sycamore Street, presented documentation that the property was sold to him in his purchase contract.
- 4. Mr. Nayef Abushaar has submitted a letter requesting the land stay in its original zoning until this legal matter is resolved. He has hired Charles Butts Attorney.

Clerk of Council

3/10/2023, 3:40:40 PM

Tax Parcels

Orange - Proposed Change + 9.01 2 0.03 - Jential R-1

911 Address Point

Yellow - Residential R-1

Town Boundary

Blue - Residential R-2

Dear Planning Commission,

I respectfully request a zoning change of parcel (PRN39467) from Residential District R-1 to Residential District R-2. The property sought to rezoned is located on North Madison Street, adjacent to 22 North Madison Street (PRN28722). The parcel (PRN39467) containing .26 acres was originally part of the property located at 408 West Sycamore Street (PRN21202) that is zoned Residential District R-1. The parcel (PRN39467) has road frontage of 79.60' on North Madison Street. This footage of 76.90' does not meet the minimum lot width at the setback of 100' required for Residential District R-1. The properties located directly across the road from the parcel (PRN39467), 15 North Madison Street (PRN20559) and 326 West Sycamore Street (PRN21459) are zoned Residential District R-2.

The rezoning change requested will provide the opportunity for future development of single family housing. Attached are Plat of Survey for my two parcels. I want to thank each of you for your time in considering my request. Should you have any questions, I can be contacted at 434-955-8446.