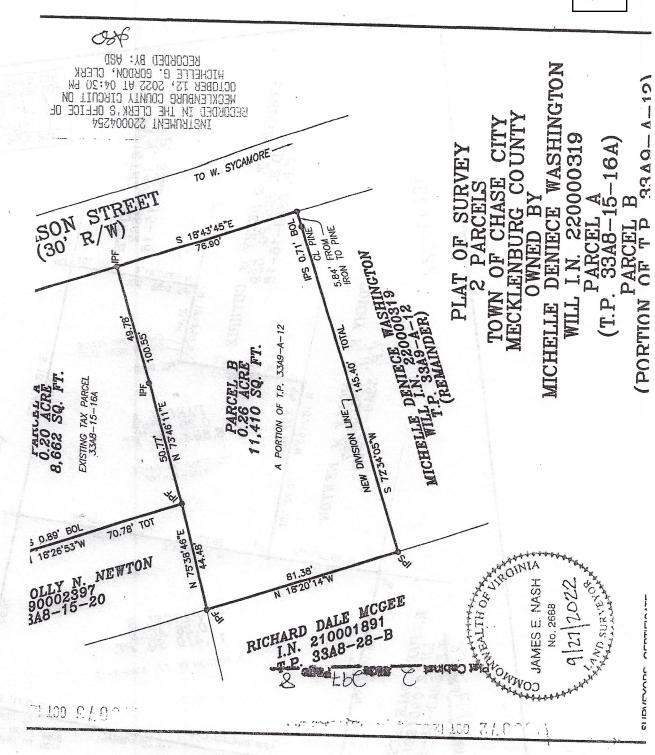

Dear Planning Commission,

I respectfully request a zoning change of parcel (PRN39467) from Residential District R-1 to Residential District R-2. The property sought to rezoned is located on North Madison Street, adjacent to 22 North Madison Street (PRN28722). The parcel (PRN39467) containing .26 acres was originally part of the property located at 408 West Sycamore Street (PRN21202) that is zoned Residential District R-1. The parcel (PRN39467) has road frontage of 79.60' on North Madison Street. This footage of 76.90' does not meet the minimum lot width at the setback of 100' required for Residential District R-1. The properties located directly across the road from the parcel (PRN39467), 15 North Madison Street (PRN20559) and 326 West Sycamore Street (PRN21459) are zoned Residential District R-2.

The rezoning change requested will provide the opportunity for future development of single family housing. Attached are Plat of Survey for my two parcels. I want to thank each of you for your time in considering my request. Should you have any questions, I can be contacted at 434-955-8446.

Sincerely,

Nayef Abushaar

Nayef Abushaar

January 26, 2023

Ms. Kayla Lane Gurley Ms. Beverly Kay Carey 8866 Trottinridge Road Chase City, Virginia 23924

Dear Kayla and Beverly:

I write to you on behalf of Nayef Abushaar regarding one (1) of the lots conveyed to you by Michelle Deniece Washington-Askew in October, 2022, containing 0.26 acre which is designated as Parcel B on the plat prepared by Crutchfield & Associates, Inc. I enclose a copy of that parcel for your reference.