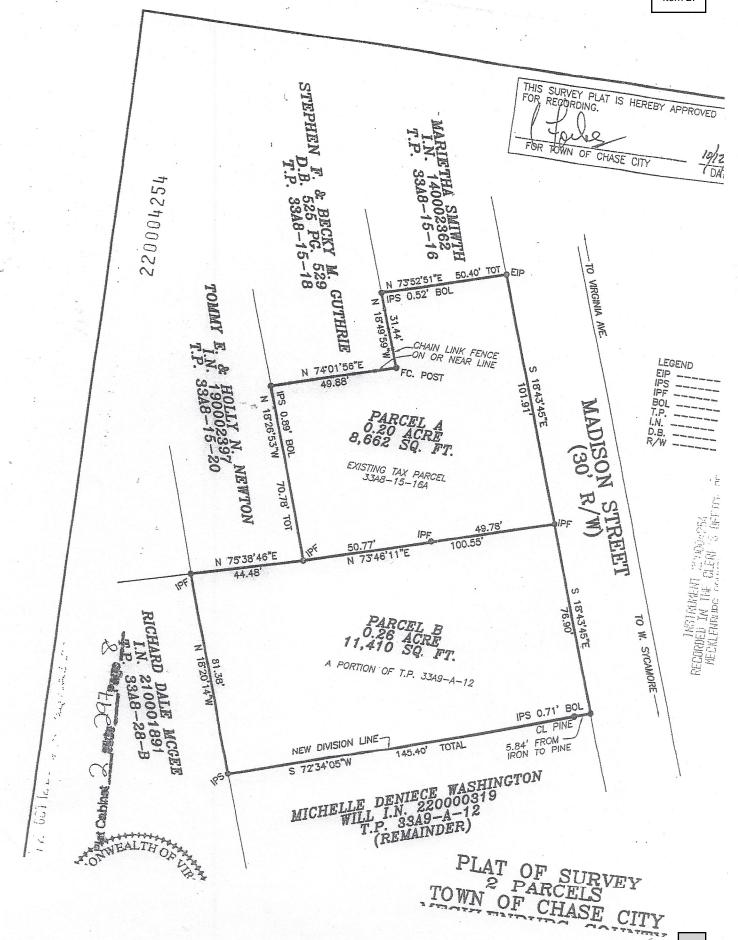

Dear Planning Commission,

I respectfully request a zoning change of parcel (PRN39467) from Residential District R-1 to Residential District R-2. The property sought to rezoned is located on North Madison Street, adjacent to 22 North Madison Street (PRN28722). The parcel (PRN39467) containing .26 acres was originally part of the property located at 408 West Sycamore Street (PRN21202) that is zoned Residential District R-1. The parcel (PRN39467) has road frontage of 79.60' on North Madison Street. This footage of 76.90' does not meet the minimum lot width at the setback of 100' required for Residential District R-1. The properties located directly across the road from the parcel (PRN39467), 15 North Madison Street (PRN20559) and 326 West Sycamore Street (PRN21459) are zoned Residential District R-2.

The rezoning change requested will provide the opportunity for future development of single family housing. Attached are Plat of Survey for my two parcels. I want to thank each of you for your time in considering my request. Should you have any questions, I can be contacted at 434-955-8446.

Sincerely,

Nayef Abushaar

Nayef Abushaar

January 26, 2023

Ms. Kayla Lane Gurley Ms. Beverly Kay Carey 8866 Trottinridge Road Chase City, Virginia 23924

Dear Kayla and Beverly:

I write to you on behalf of Nayef Abushaar regarding one (1) of the lots conveyed to you by Michelle Deniece Washington-Askew in October, 2022, containing 0.26 acre which is designated as Parcel B on the plat prepared by Crutchfield & Associates, Inc. I enclose a copy of that parcel for your reference.